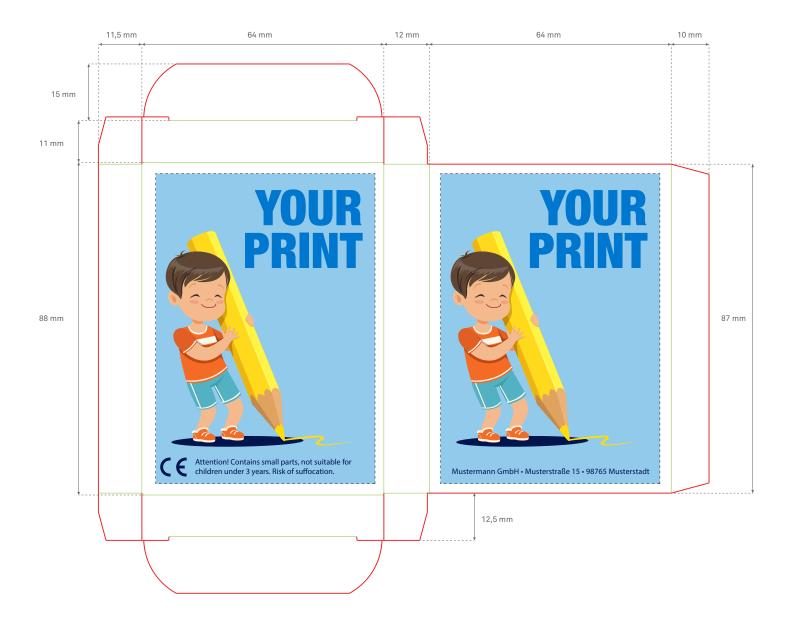

## Proof

The product safety warnings and address information have to be placed on the available printing area (The address information of the distributing company can be changed to the customer address).

## Examples for printing the product safety warnings and address information in digital print, on both sides

printing area (standard: print on one side, printo on both sides at extra charge)

Print approval: please approve the print by email.

Attention! Contains small parts, not suitable for children under 3 years. Risk of suffocation.

Mustermann GmbH • Musterstraße 15 • 98765 Musterstadt