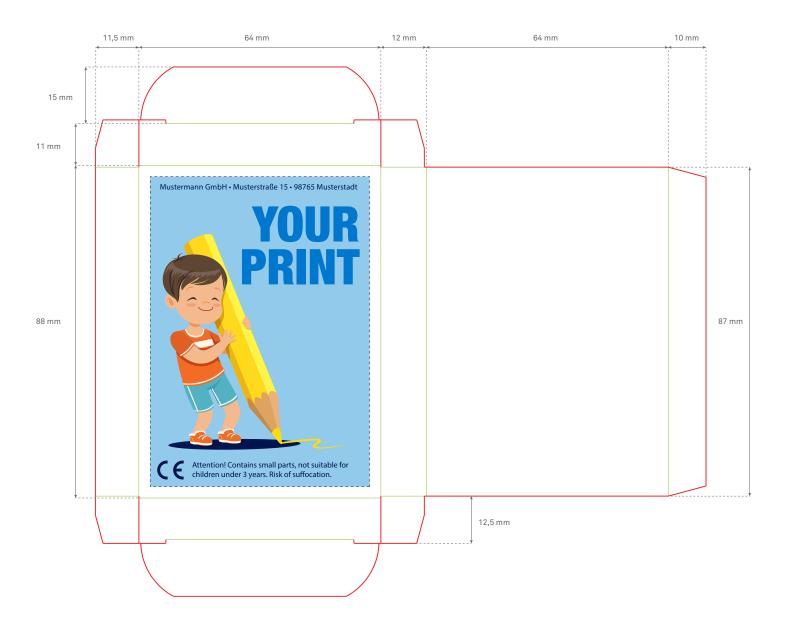

## Proof

The product safety warnings and address information have to be placed on the available printing area (The address information of the distributing company can be changed to the customer address).

Attention! Contains small parts, not suitable for children under 3 years. Risk of suffocation.

Mustermann GmbH • Musterstraße 15 • 98765 Musterstadt

## Examples for printing the product safety warnings and address information, digital printing on one side

printing area (standard: print on one side, printo on both sides at extra charge)

Print approval: please approve the print by email.