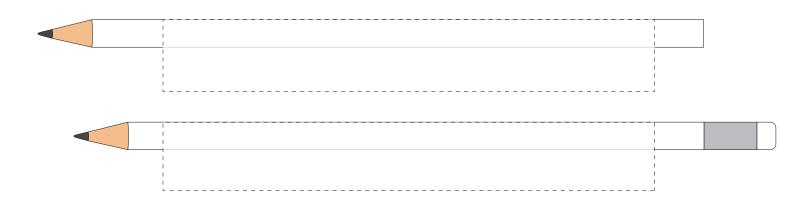

## pencil configuration:

• pencil, round

scale 1:1 printing status: ca. 1,3 cm from the end of the pencil

## printing area:

1-4 colors: maximum printing size: 19 x 130 mm

### printing area:

1-4 colors: maximum printing size: 19 x 45 mm

**Print approval:** please approve the print by email.

**Changes / Corrections:** Please send your change requests by email.

Attention! Please check this proof carefully. The colours and the printing-motif may vary from the original. After approval we cannot accept any responsibility or liability for any possible mistakes. Please note that some light printing colours eventually need to be double printed against extra charge. If pencils are supplied sharpened, graphite dust can cause slight soiling.