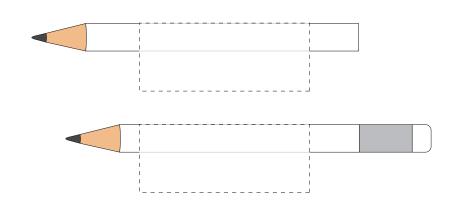

## proof stamping

please approve in written form as quickly as possible to meet the delivery date

pencil configuration:

• pencil, round

scale 1:1 printing status: ca. 1,3 cm from the end of the pencil

#### printing area:

max. two colored: maximum printing size: ca. 4,1 - 4,2 x 80 mm\*

#### printing area:

max. two colored: maximum printing size: ca. 4,1 - 4,2 x 45 mm\*

\*maximum size is depending on the printing motif

**Print approval:** please approve the print by email.

**Changes / Corrections:** Please send your change requests by email.