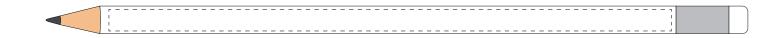

# proof digital printing

please approve in written form as quickly as possible to meet the delivery date

pencil configuration:

• pencil, round

### printing area:

1-4 colors: maximum printing size: ca 4,7 - 5,7 x 160 mm\*