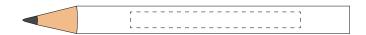

## pencil configuration:

• pencil, round

scale 1:1 printing status: ca. 1,3 cm from the end of the pencil

## printing area:

1-4 colors: maximum printing size: 19 x 130 mm