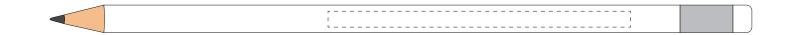

# proof digital printing

please approve in written form as quickly as possible to meet the delivery date

pencil configuration:

• pencil, round

#### printing area:

1-4 colors: maximum printing size: ca 4,7 - 5,7 x 70 mm\*

\*maximum size is depending on the printing motif

scale 1:1

**Print approval:** please approve the print by email.

**Changes / Corrections:** Please send your change requests by email.