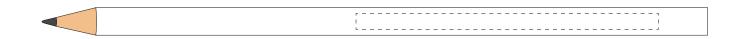

# proof digital printing

please approve in written form as quickly as possible to meet the delivery date

pencil configuration:

• pencil, round

### printing area:

1-4 colors: maximum printing size: ca 4,7 - 5,7 x 160 mm\*