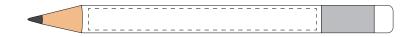

## pencil configuration:

• pencil, round

scale 1:1 printing status: ca. 1,3 cm from the end of the pencil

## printing area:

1-4 colors: maximum printing size: 19 x 130 mm