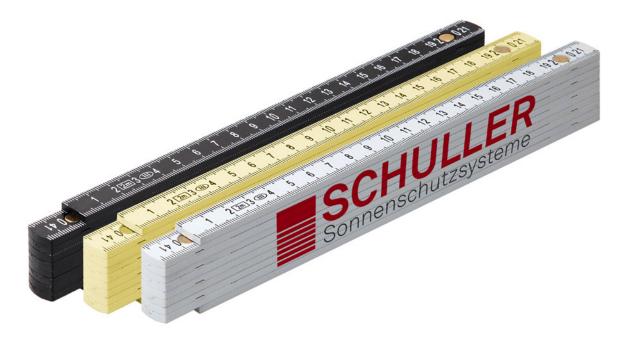

# plastic folding rule »Flexibel«

Art.-No. 6150 Art.-No. 6150-co

Plastic folding rule with 10 elements and embossed scala. A high-quality product with large closed **surface** – a uniform imprint in pad- or digital photo-printing is possible.

Millimetre partition on both sides, makes the scale readable from the first till the last centimeter.

available in 3 colors

#### **Features**

- folding rule made of plastic
- 2 m, 10 elements
- large advertising space
- · with embossed scale

### Colors

white

light-yellow black