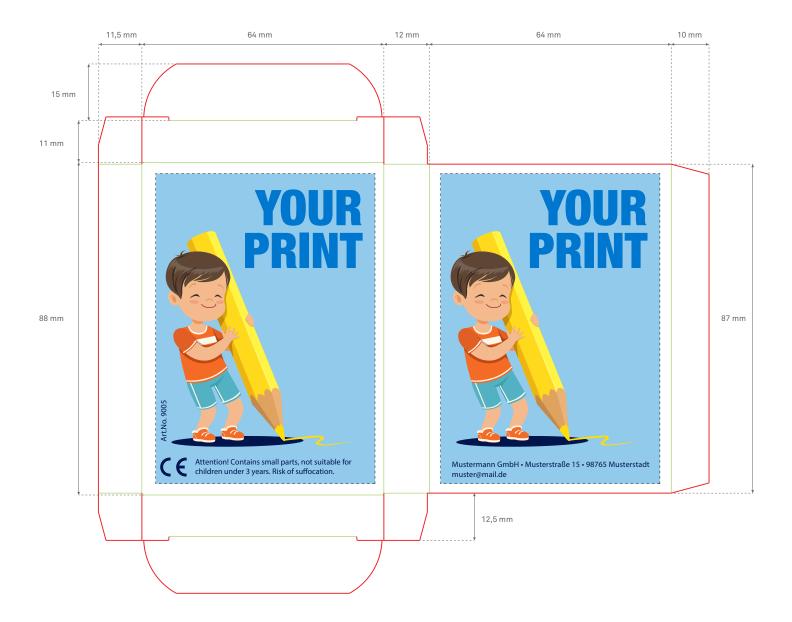

## Proof

The product safety notice, article number and the address data (postal address, electronic address) **must** be placed on the available print area. (The address data of the distributor can changed to the customer address).

## Examples for printing the product safety warnings and address information in digital print, on both sides

printing area (standard: print on one side, printo on both sides at extra charge)

Print approval: please approve the print by email.