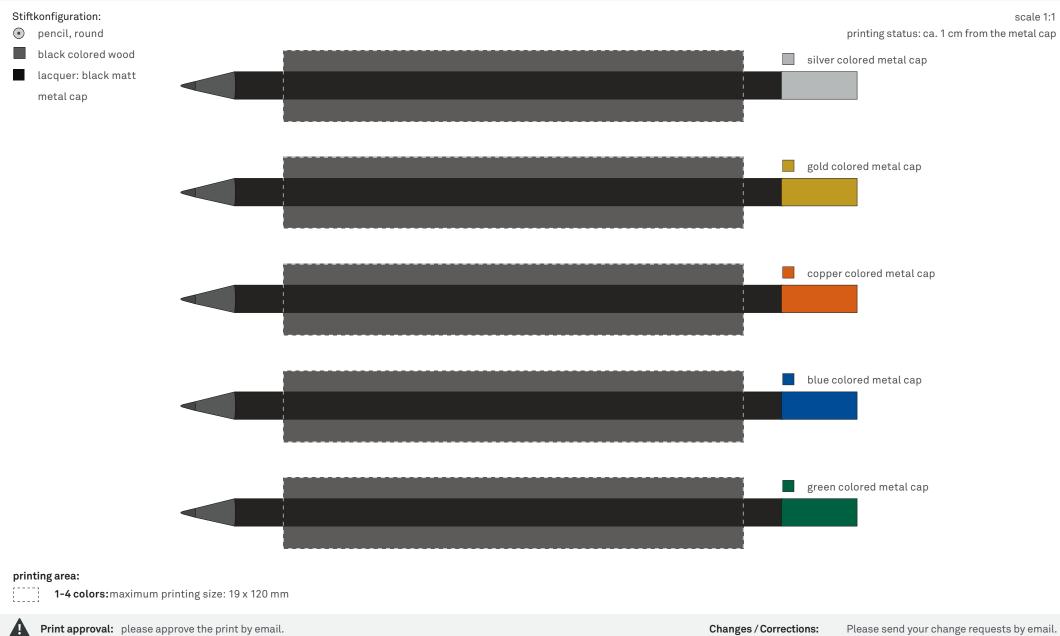

## proof stamping

please approve in written form as quickly as possible to meet the delivery date

Please note that some light printing colours eventually need to be double printed against extra charge. If pencils are supplied sharpened, graphite dust can cause slight soiling.