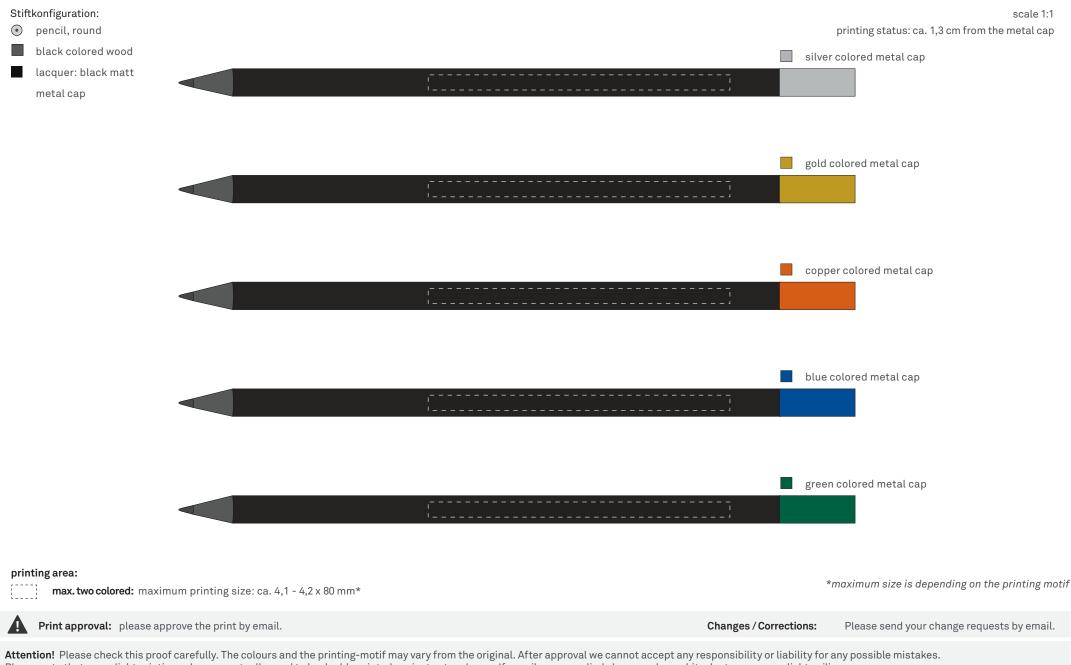

## proof

Attention! Please check this proof carefully. The colours and the printing-motif may vary from the original. After approval we cannot accept any responsibility or liability for any possible mistakes. Please note that some light printing colours eventually need to be double printed against extra charge. If pencils are supplied sharpened, graphite dust can cause slight soiling.