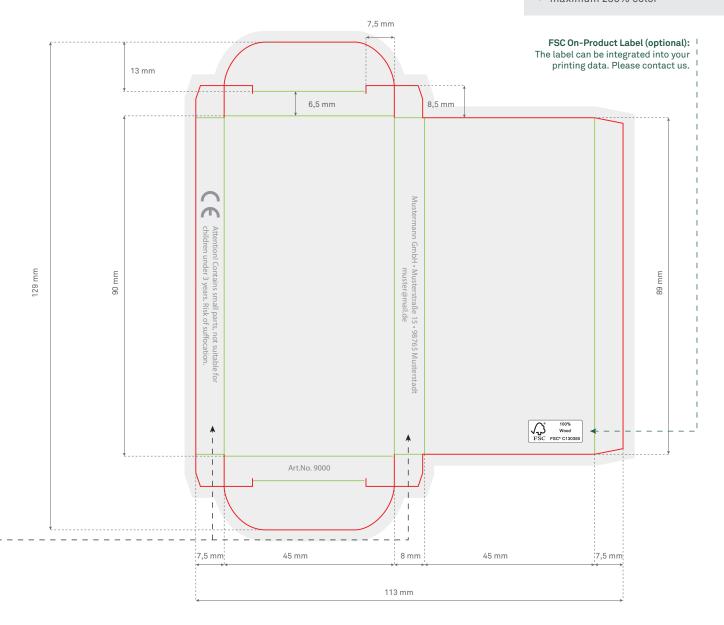

printing area including bleed margin

## Printing data requirements

- printable data
- vector/images with at least 300 dpi
- color space CMYK
- maximum 280% color

Due to the EU product safety act we have the obligation to mark all of our products.

→ The address data of the distributor (postal address, electronic address) can be changed to the customer address. The product safety notice, the article number and the address data can be placed anywhere.