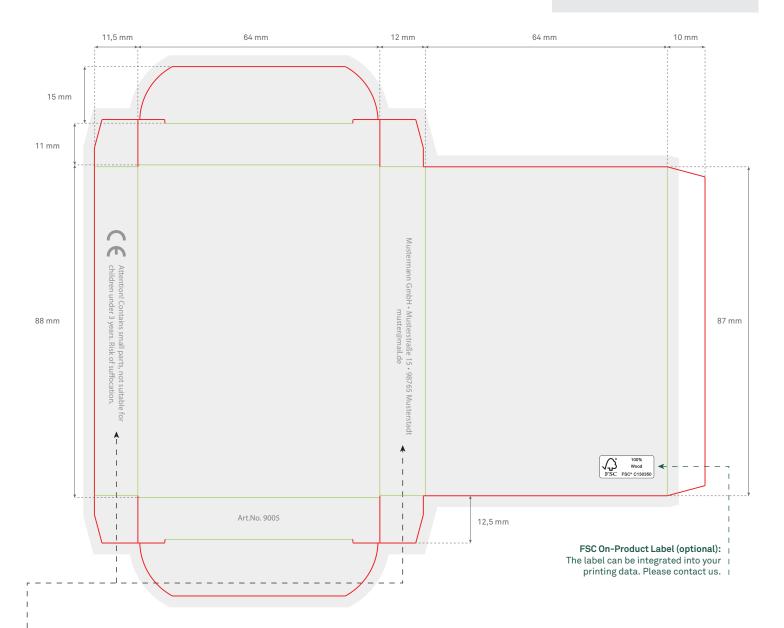

printing area including bleed margin

## Printing data requirements

- printable data
- vector/images with at least 300 dpi
- color space CMYK
- maximum 280% color

Due to the EU product safety act we have the obligation to mark all of our products. The address data of the distributor (postal address, electronic address) can be changed to the customer address. The product safety notice, the article number and the address data can be placed anywhere.